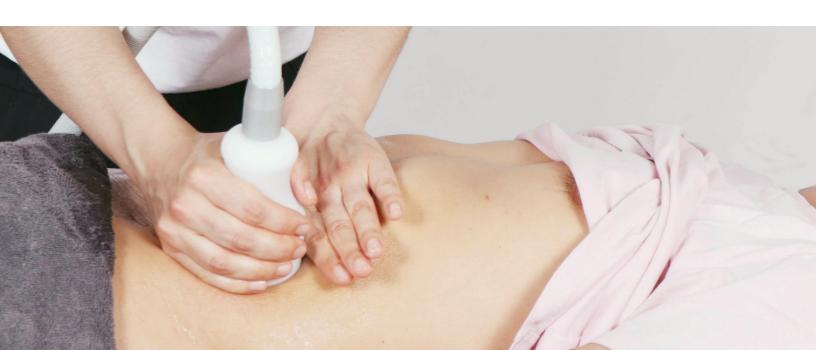

### **Treatment types**

#### **SHAPE**

By heating then cooling target areas, Shape treatments stimulate the body's natural processes, promoting a more toned appearance and a tighter physique.

### **TONE**

Tone treatments use cold massage to smooth, lift, and firm skin, reducing the appearance of imperfections and improving the skin's overall texture and appearance.