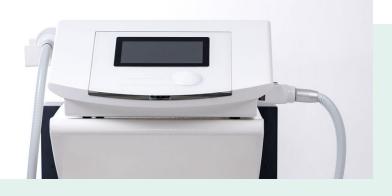

## **Spec Sheet**

### **Key features**

- No suction
- No downtime
- Easy to assemble
- Automatic feedback of client's temperature
- Minimal consumable costs
- No Nitrogen
- Compact
- · Responsive temperature changes
- Minimal noise
- Touchscreen control
- · Library of pre-established programs
- Separate settings for Men & Women

# **Technical specifications**

• Supply: 110-230 Vac, 50/60 Hz

Consumption: 300 watts

• Dimensions: 16 x 16.5 x 7 in

• Weight: 19.8 lbs

• Electric: Class 1, Type B

• LCD Touchscreen: 7"

• Cold Temp Adjustable: -8C

Hot Temp Adjustable: +41C